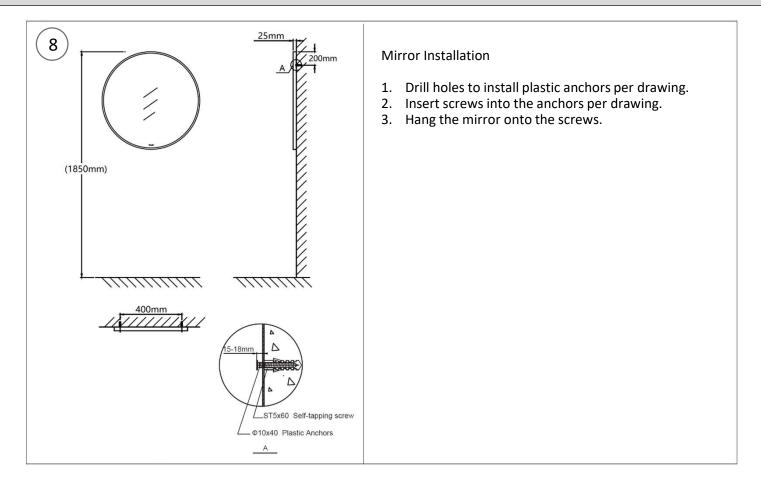

# **USER GUIDE**

San Nicolas 30" Stainless Steel Vanity Set w/Mirror



#### Model #: 98300185

(Faucets and other display items not included)

### PACKAGING CONTENTS





- (P1: 98300185-C)
- Metal cabinet x1
- > Plastic anchor x4
- Screw x4

(P2: 98300185-B) ≻ Basin x1



- (P3: 98300185-M)
- Mirror x1
- Plastic anchor x2
- Screw x2

### INSTALLATION DIMENSIONS



### INSTALLATION







### **INSTALLATION (Continue)**



Connect the plumbing fixtures

- 1. Connect the pop-up drain with the drain line
- 2. Connect the faucet water supply lines



#### Leak check

1. Check ALL plumbing connections and make sure there is no leak.



### **INSTALLATION (Continue)**



### CARE AND MAINTENANCE

#### **Metal Cabinet and Mirror Frame**

Keep the bathroom well ventilated and avoid direct sunlight. Check the plumbing connections regularly to avoid leakage and water damages.

A soft cotton cloth dampened with warm water is usually sufficient for cleaning your metal cabinets. If more thorough cleaning is required, please use a fresh solution of mild hand dishwashing liquid mixed with warm water. After cleaning, wipe all surfaces with a clean, damp cloth. Dry immediately using another soft, clean cloth.

Avoid using harsh or abrasive cleaning products, such as, tub and sink cleansers, scouring pads, scouring powder, steel wool or self polishing waxes. Avoid using solvent-based or petroleum-based products, such as, mineral spirits nail-polish removers or paint