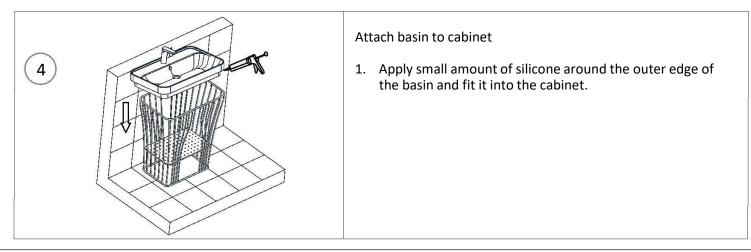

# **USER GUIDE**

San Nicolas 30" Stainless Steel Vanity Set w/Mirror



#### Model #: 98300185

(Faucets and other display items not included)

### PACKAGING CONTENTS





- (P1: 98300185-C)
- Metal cabinet x1
- > Plastic anchor x4
- Screw x4

(P2: 98300185-B) ≻ Basin x1



- (P3: 98300185-M)
- Mirror x1
- Plastic anchor x2
- Screw x2

### INSTALLATION DIMENSIONS



### INSTALLATION







### **INSTALLATION (Continue)**



Connect the plumbing fixtures

- 1. Connect the pop-up drain with the drain line
- 2. Connect the faucet water supply lines



#### Leak check

1. Check ALL plumbing connections and make sure there is no leak.



### **INSTALLATION (Continue)**



### CARE AND MAINTENANCE

#### **Metal Cabinet and Mirror Frame**

Keep the bathroom well ventilated and avoid direct sunlight. Check the plumbing connections regularly to avoid leakage and water damages.

A soft cotton cloth dampened with warm water is usually sufficient for cleaning your metal cabinets. If more thorough cleaning is required, please use a fresh solution of mild hand dishwashing liquid mixed with warm water. After cleaning, wipe all surfaces with a clean, damp cloth. Dry immediately using anot