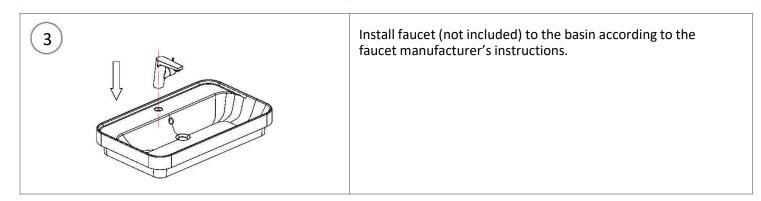

# **USER GUIDE**

San Nicolas 30" Stainless Steel Vanity Set w/Mirror



#### Model #: 98300185

(Faucets and other display items not included)

### PACKAGING CONTENTS





- (P1: 98300185-C)
- Metal cabinet x1
- > Plastic anchor x4
- Screw x4

(P2: 98300185-B) ≻ Basin x1



- (P3: 98300185-M)
- Mirror x1
- Plastic anchor x2
- Screw x2

### INSTALLATION DIMENSIONS



### INSTALLATION







### **INSTALLATION (Continue)**



Connect the plumbing fixtures

- 1. Connect the pop-up drain with the drain line
- 2. Connect the faucet water supply lines



#### Leak check

1. Check ALL plumbing connections and make sure there is no leak.



### **INSTALLATION (Continue)**



### CARE AND MAINTENANCE

#### **Metal Cabinet and Mirror Frame**

Keep the bathroom well ventilated and avoid direct sunlight. Check the plumbing connections regularly to avoid leakage and water damages.

A soft cotton cloth dampened with warm water is usually sufficient for cleaning your metal cabinets. If more thorough cleaning is required, please use a fresh solution of mild hand dishwashing liquid mixed with warm water. After cleaning, wipe all surfaces with a clean, damp cloth. Dry immediately using an