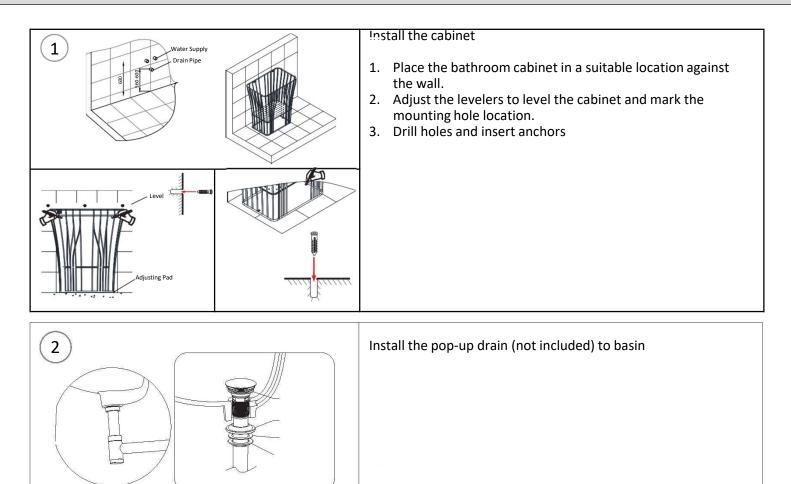

### INSTALLATION

### **INSTALLATION (Continue)**

Connect the plumbing fixtures

- 1. Connect the pop-up drain with the drain line
- 2. Connect the faucet water supply lines