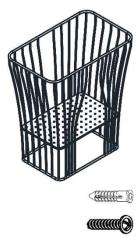

### PACKAGING CONTENTS

- (P1: 98300185-C)
- Metal cabinet x1
- > Plastic anchor x4
- Screw x4

(P2: 98300185-B) ≻ Basin x1

- (P3: 98300185-M)
- Mirror x1
- Plastic anchor x2
- Screw x2