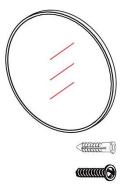

### PACKAGING CONTENTS

- (P1: 98300185-C)
- Metal cabinet x1
- > Plastic anchor x4
- Screw x4

(P2: 98300185-B) ≻ Basin x1

- (P3: 98300185-M)
- Mirror x1
- Plastic anchor x2
- Screw x2