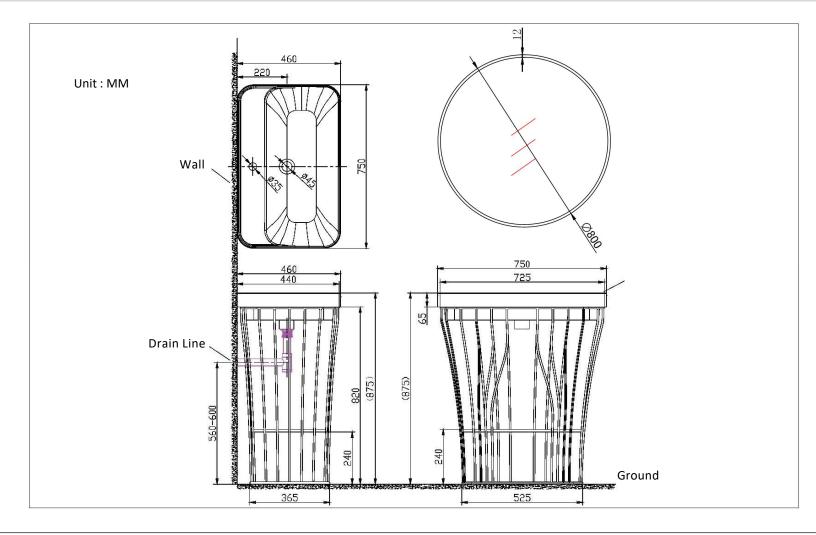

# **USER GUIDE**

San Nicolas 30" Stainless Steel Vanity Set w/Mirror



#### Model #: 98300185

(Faucets and other display items not included)

### PACKAGING CONTENTS





- (P1: 98300185-C)
- Metal cabinet x1
- > Plastic anchor x4
- Screw x4

(P2: 98300185-B) ≻ Basin x1



- (P3: 98300185-M)
- Mirror x1
- Plastic anchor x2
- Screw x2

### INSTALLATION DIMENSIONS



### INSTALLATION







### **INSTALLATION (Continue)**



Connect the plumbing fixtures

- 1. Connect the pop-up drain with the drain line
- 2. Connect the faucet water supply lines



#### Leak check

1. Check ALL plumbing connections and make sure there is no leak.



### **INSTALLATION (Continue)**



### CARE AND MAINTENANCE

#### **Metal Cabinet and Mirror Frame**

Keep the bathroom well ventilated and avoid direct sunlight. Check the plumbing connections regularly to avoid leakage and water damages.

A soft cotton cloth dampened with warm water is usually sufficient for cleaning your metal cabinets. If more thorough cleaning is required, please use a fresh solution of mild hand dishwashing liquid mixed with warm water. After cleaning, wipe all surfaces with a clean, damp cloth. Dr