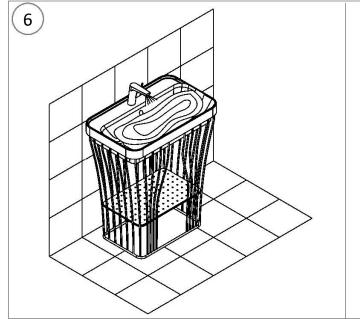

# **USER GUIDE**

San Nicolas 30" Stainless Steel Vanity Set w/Mirror



#### Model #: 98300185

(Faucets and other display items not included)

### PACKAGING CONTENTS





- (P1: 98300185-C)
- Metal cabinet x1
- > Plastic anchor x4
- Screw x4

(P2: 98300185-B) ≻ Basin x1



- (P3: 98300185-M)
- Mirror x1
- Plastic anchor x2
- Screw x2

### INSTALLATION DIMENSIONS



### INSTALLATION







### **INSTALLATION (Continue)**



Connect the plumbing fixtures

- 1. Connect the pop-up drain with the drain line
- 2. Connect the faucet water supply lines



#### Leak check

1. Check ALL plumbing connections and make sure there is no leak.



### **INSTALLATION (Continue)**



### CARE AND MAINTENANCE

#### **Metal Cabinet and Mirror Frame**

Keep the bathroom well ventilated and avoid direct sunlight. Check the plumbing connections regularly to avoid leakage and water damages.

A soft cotton cloth dampened with warm water is usually sufficient for cleaning your metal cabinets. If more thorough cleaning is required, please use a fresh solution of mild hand dishwashing liquid mixed with warm water. After cleaning, wipe all surfaces with a clean, damp cloth. Dry immediately using another soft, clean cloth.

Avoid using harsh or abrasive cleaning products, such as, tub and sink cleansers, scouring pads, scouring powder, steel wool or self polis