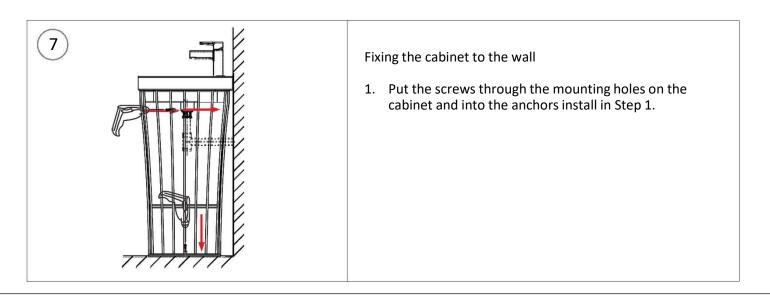

# **USER GUIDE**

San Nicolas 30" Stainless Steel Vanity Set w/Mirror



#### Model #: 98300185

(Faucets and other display items not included)

### PACKAGING CONTENTS





- (P1: 98300185-C)
- Metal cabinet x1
- > Plastic anchor x4
- Screw x4

(P2: 98300185-B) ≻ Basin x1



- (P3: 98300185-M)
- Mirror x1
- Plastic anchor x2
- Screw x2

### INSTALLATION DIMENSIONS



### INSTALLATION







### **INSTALLATION (Continue)**



Connect the plumbing fixtures

- 1. Connect the pop-up drain with the drain line
- 2. Connect the faucet water supply lines



#### Leak check

1. Check ALL plumbing connections and make sure there is no leak.



### **INSTALLATION (Continue)**



### CARE AND MAINTENANCE

#### **Metal Cabinet and Mirror Frame**

Keep the bathroom well ventilated and avoid direct sunlight. Check the plumbing connections regularly to avoid leakage and water damages.

A soft cotton cloth dampened with warm water is usually sufficient for cleaning your metal cabinets. If more thorough cleaning is required, please use a fresh solution of mild hand dishwashing liquid mixed with warm water. After cleaning, wipe all surfaces with a clean, damp cloth. Dry immediately using another soft, clean cloth.

Avoid using harsh or abrasive cleaning products, such as, tub and sink cleansers, scouring pads, scouring powder, steel wool or self polishing waxes. Avoid using solvent-based or petroleum-based products, such as, mineral sp