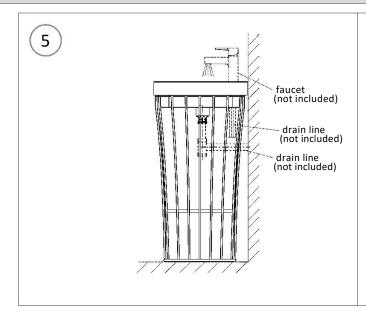

### **INSTALLATION (Continue)**

### **INSTALLATION (Continue)**

Connect the plumbing fixtures

- 1. Connect the pop-up drain with the drain line
- 2. Connect the faucet water supply lines

#### Leak check

1. Check ALL plumbing connections and make sure there is no leak.