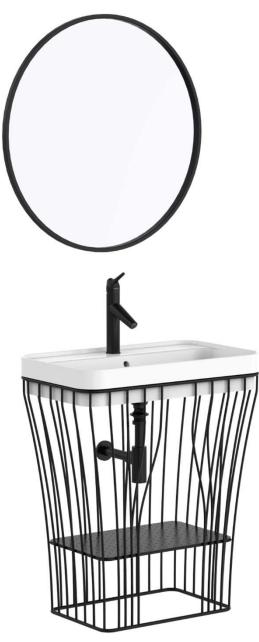

# **USER GUIDE**

San Nicolas 30" Stainless Steel Vanity Set w/Mirror

#### Model #: 98300185

(Faucets and other display items not included)