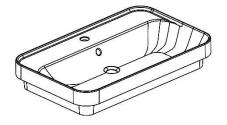

### PACKAGING CONTENTS

- (P1: 98300185-C)
- Metal cabinet x1
- > Plastic anchor x4
- Screw x4

(P2: 98300185-B) ≻ Basin x1

- (P3: 98300185-M)
- Mirror x1
- Plastic anchor x2
- Screw x2